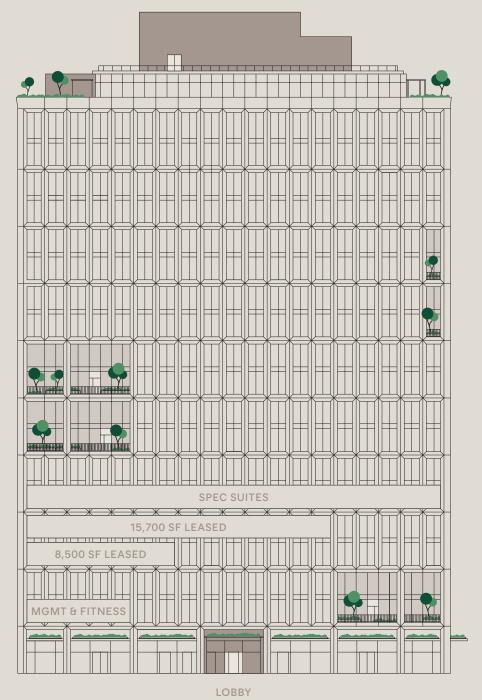

## **AVAILABILITIES**

PENTHOUSE

| L19 | 20,500 SF        |
|-----|------------------|
| L18 | 20,500 SF        |
| L17 | 20,500 SF        |
| L16 | 20,500 SF        |
| L15 | 20,500 SF        |
| L14 | 20,500 SF        |
| L13 | 20,500 SF        |
| L12 | 20,500 SF        |
| L11 | 20,500 SF        |
| L10 | 20,500 SF        |
| L09 | 20,500 SF        |
| L08 | 20,500 SF        |
| L07 | 20,500 SF        |
| L06 | 20,500 SF        |
| L05 | 4,800 SF         |
| L04 | 12,000 SF        |
| L03 | 20,500 SF        |
| L02 | 9,500 SF         |
|     |                  |
| L01 | 11,350 SF RETAIL |