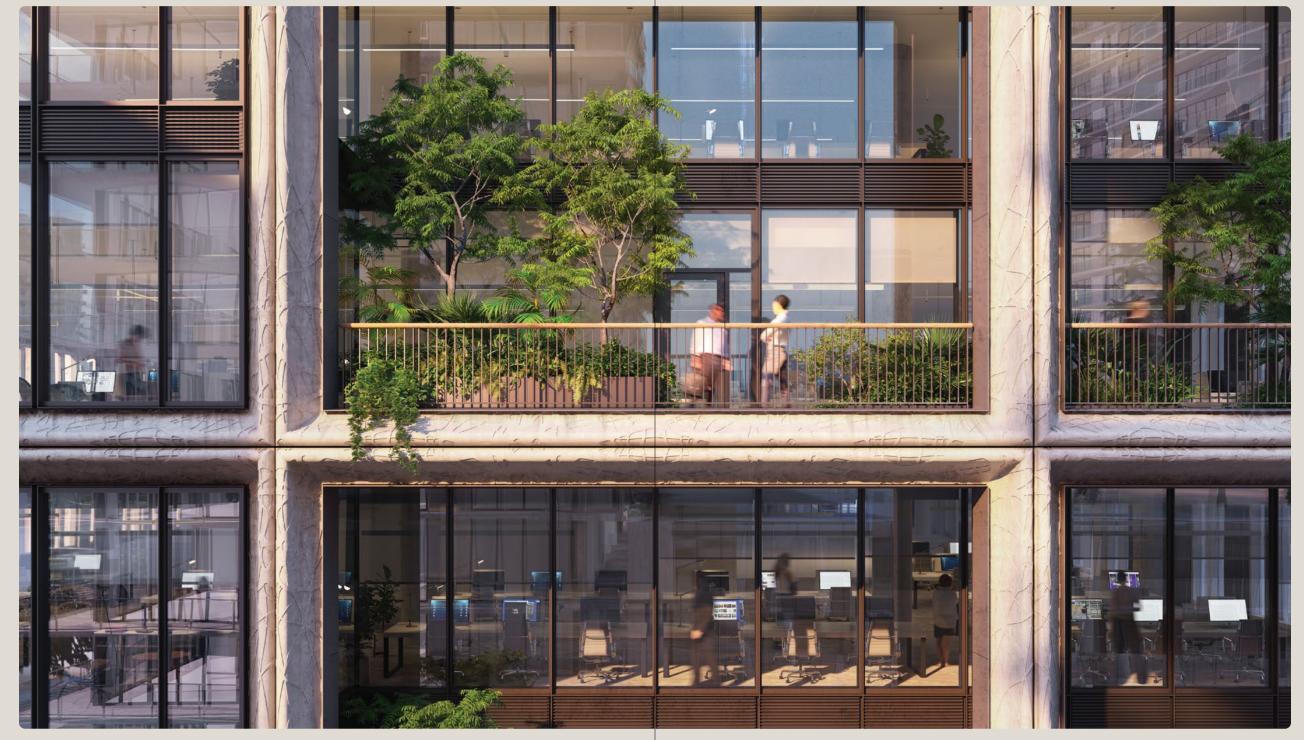

## **DESIGN VISION**

Inspired by the native ecology of Florida, its architecture, and industry, Thousand & One connects the rich, natural beauty of the region to the workplace. A series of planted terraces carved into the building frame views toward the water, while creating spaces for daily refuge.

#### ARCHITECTURE

With a precise and modern grid, accentuated by deep verandas on each corner of the tower, Thousand & One provides access to outdoor terrace gardens from nearly every office floor. This intentional design blurs the boundary between the interior and outdoor environments.

#### **AIR**

Office spaces at Thousand & One bring in 40% more fresh outside air than traditional office buildings.

The penthouse is accessible to all tenants and features two lushly landscaped outdoor terraces. 9 double-height private exterior terraces provide tenants with access to fresh air daily.