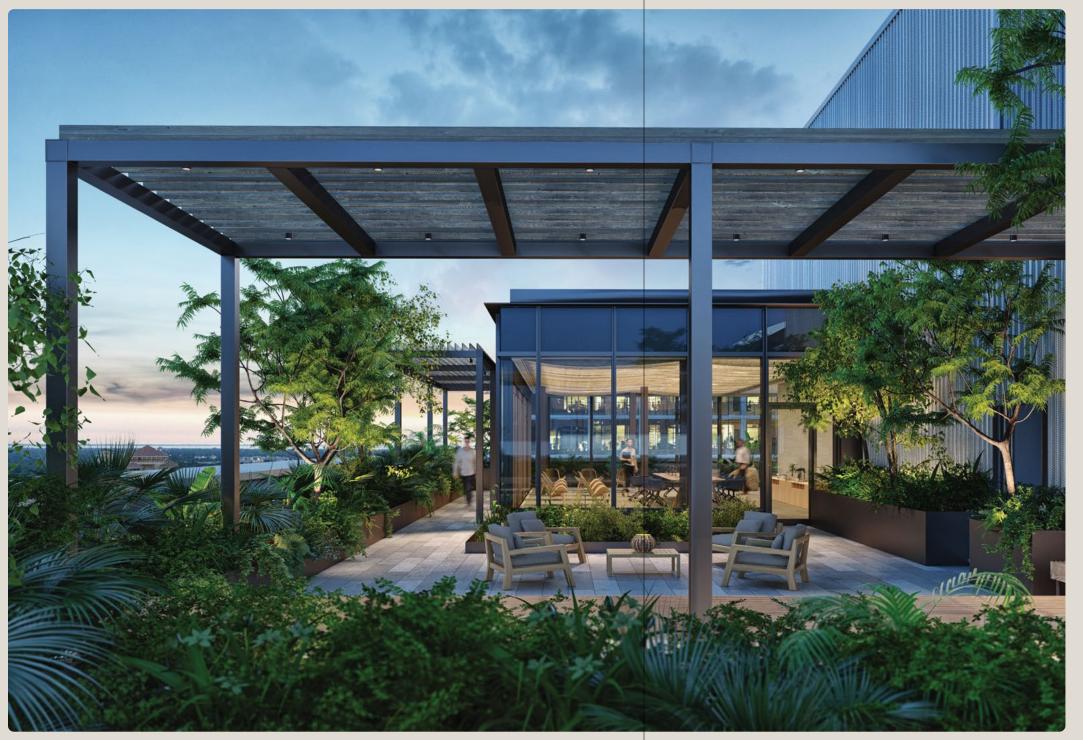

#### **AMENITIES**

Crowning Thousand & One, a penthouselevel rooftop features amenities that are perfect for private rejuvenation, team meetings or corporate events.

Thousand & One incorporates a conference space, townhall and catering cafe along with a premium fitness center and nine double-height terraces which further extend the Living Workplace experience.

#### **AIR**

Office spaces at Thousand & One bring in 40% more fresh outside air than traditional office buildings.

The penthouse is accessible to all tenants and features two lushly landscaped outdoor terraces. 9 double-height private exterior terraces provide tenants with access to fresh air daily.