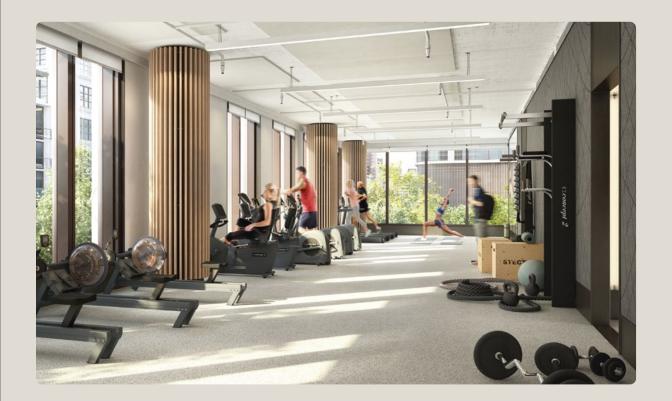

#### **AMENITIES**

Crowning Thousand & One, a penthouselevel rooftop features amenities that are perfect for private rejuvenation, team meetings or corporate events.

Thousand & One incorporates a conference space, townhall and catering cafe along with a premium fitness center and nine double-height terraces which further extend the Living Workplace experience.

#### **MOVEMENT**

The light-filled fitness center on the second floor offers a perfect space for tenants to stay healthy and clear their minds.

A large and secure bicycle room is provided in the adjacent Cumberland Parking Garage.