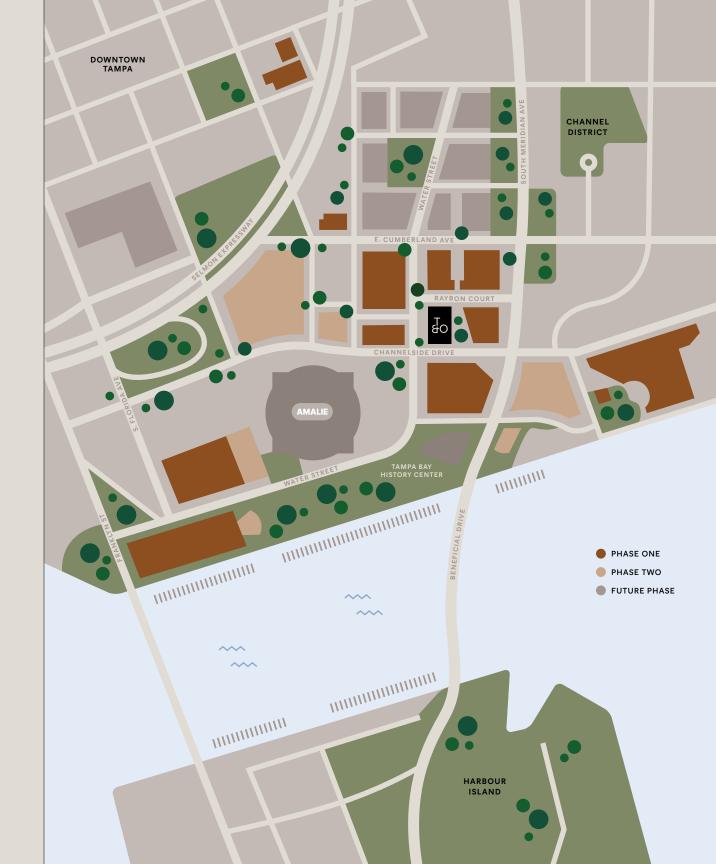

#### NOURISHMENT

A full-service grocery store, GreenWise Market by Publix, is located only one block away. THOUSAND & ONE PRIMED FOR TOMORRON

SPP is the developer, owner, and investor behind Water Street Tampa, a new neighborhood on more than 55 acres of land the compan controls in downtown Tampa along the waterfront.

#### WHAT WE'RE DOING

SPP creates experiential, mixeduse neighborhoods that include homes, workplaces, hotels, retail, outdoor spaces, food and beverage and entertainment. Our goal for every development is to create the infrastructure for enduring, vibrant, forward-thinking communities that promote inclusivity, sustainability and social wellbeing. Integrating principles of walkability, sustainability, connectivity, design quality and wellness, SPP is creating and will own and operate this new world-class neighborhood in Tampa, while also elevating the city's national prominence.