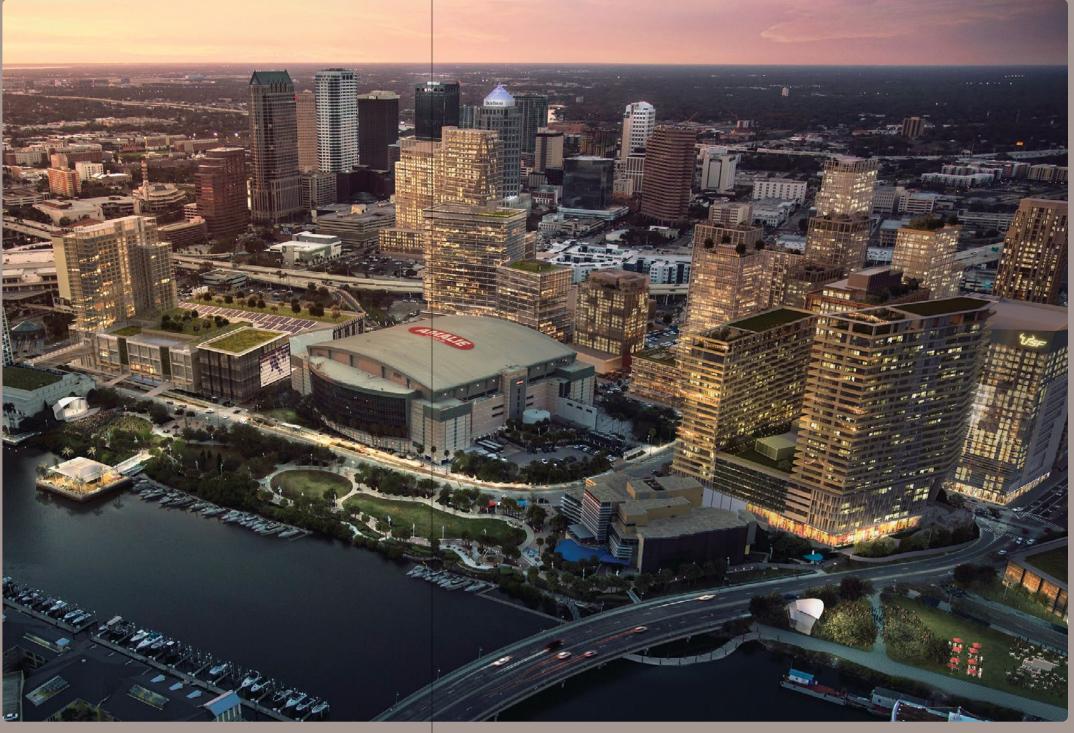

# THIS IS WATER STREET TAMPA

A community that brings urban living and working into an unprecedented state of wholeness and harmony.

This is more than the world's next downtown city development. This is the ultimate balanced urban experience. A place where people, productivity and wellness come into perfect alignment. Water Street Tampa is a community designed with purpose, detail and care from the ground to the clouds. A center of energy, innovation and activity integrated with serene spaces and a frictionless flow of daily life.

#### NOURISHMENT

A full-service grocery store, GreenWise Market by Publix, is located only one block away. THOUSAND & ONE PRIMED FOR TOMORRON

SPP is the developer, owner, and investor behind Water Street Tampa, a new neighborhood on more than 55 acres of land the compan controls in downtown Tampa along the waterfront.